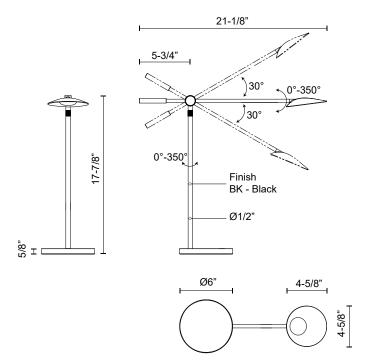

#### **SPECIFICATION DETAILS**

| Fixture Dimensions   | L21-1/8" x W6" x H17-7/8"                                  |
|----------------------|------------------------------------------------------------|
| Light Source         | LED with DC Driver                                         |
| Wattage              | 11W                                                        |
| Total Lumens         | 680lm                                                      |
| Delivered Lumens     | 460lm*                                                     |
| Voltage              | 120V                                                       |
| Color Temperature    | 3000K                                                      |
| CRI (Ra)             | 90CRI                                                      |
| Optional Color Temps | 2700K - 5000K Available, Minimum Order Quantities<br>Apply |
| LED Rated Life       | 50,000 hours                                               |
| Dimming              | 100% - 10%, Touch dimmer                                   |
| Diffuser Details     | Frosted acrylic diffuser                                   |
| Shade Details        | Cast Aluminum Shade                                        |
| Location             | Dry                                                        |
| Finish Option(s)     | Black                                                      |